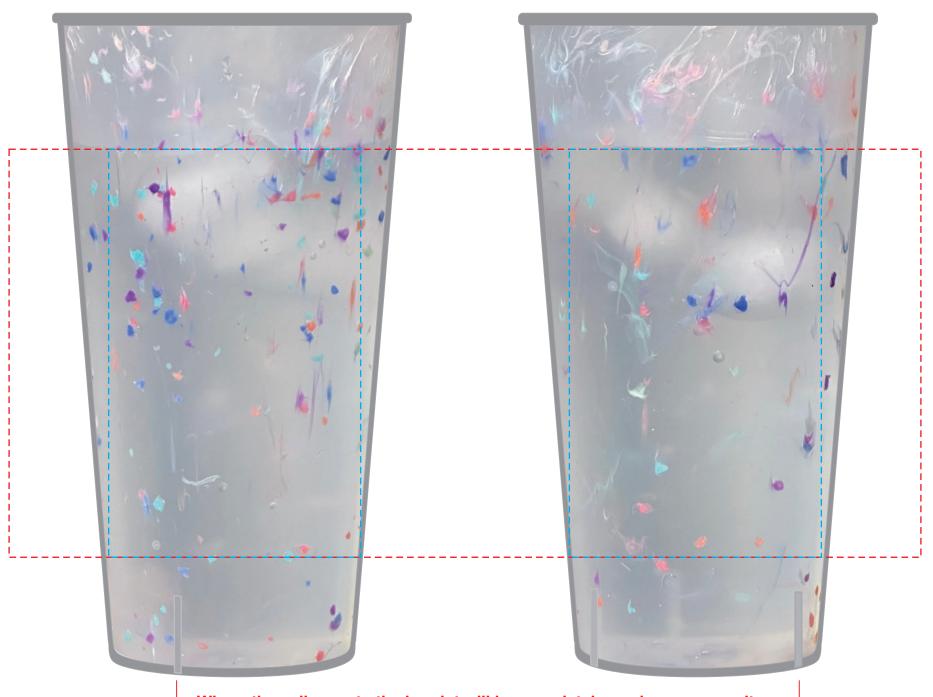

Item number: 80-76581 Item description: FCD

26 oz. Mood Rainbow Tumbler

Confetti pattern is completely random and the appearance below will not necessarily match the final product. Every cup is unique.

 $ldsymbol{ldsymbol{ldsymbol{ldsymbol{ldsymbol{ldsymbol{ldsymbol{ldsymbol{ldsymbol{ldsymbol{ldsymbol{ldsymbol{ldsymbol{ldsymbol{ldsymbol{ldsymbol{ldsymbol{ldsymbol{ldsymbol{ldsymbol{ldsymbol{ldsymbol{ldsymbol{ldsymbol{ldsymbol{ldsymbol{ldsymbol{ldsymbol{ldsymbol{ldsymbol{ldsymbol{ldsymbol{ldsymbol{ldsymbol{ldsymbol{ldsymbol{ldsymbol{ldsymbol{ldsymbol{ldsymbol{ldsymbol{ldsymbol{ldsymbol{ldsymbol{ldsymbol{ldsymbol{ldsymbol{ldsymbol{ldsymbol{ldsymbol{ldsymbol{ldsymbol{ldsymbol{ldsymbol{ldsymbol{ldsymbol{ldsymbol{ldsymbol{ldsymbol{ldsymbol{ldsymbol{ldsymbol{ldsymbol{ldsymbol{ldsymbol{ldsymbol{ldsymbol{ldsymbol{ldsymbol{ldsymbol{ldsymbol{ldsymbol{ldsymbol{ldsymbol{ldsymbol{ldsymbol{ldsymbol{ldsymbol{ldsymbol{ldsymbol{ldsymbol{ldsymbol{ldsymbol{ldsymbol{ldsymbol{ldsymbol{ldsymbol{ldsymbol{ldsymbol{ldsymbol{ldsymbol{ldsymbol{ldsymbol{ld}}}}}}}}$ 

Thank you for your business!

For best accuracy please print

THE DOTTED LINE REPRESENTS THE MAXIMUM IMPRINT AREA. IT DOES NOT PRINT.